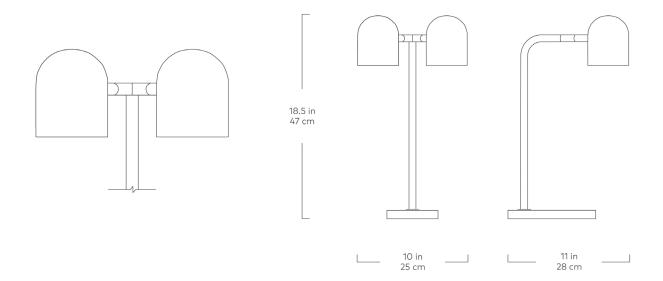

## **Tandem Table Lamp**

Form meets function in the forward-thinking Tandem lighting collection, which combines streamlined industrial aesthetics with a practical ethos, resulting in a simple yet stunning design. A white or black powder-coated finish shines when teamed with thoughtful details, like a coordinating marble base and convenient hand switch. Adjustable lamp heads make it a versatile option for a desk or nightstand that could use a little brilliance.

## **Tandem Table Lamp**

- Mechanism allows each lamp head to rotate and tilt for the perfect lighting position.
- Black lamp is paired with a black marble base.
- White lamp is paired with a white marble base.
- Fabric electrical cord with hand switch (black cord for black colorway, black & white mix cord for white colorway).
- Group large shade with a couple of small hanging shades to create an eye-catching vignette.
- UL Listed.
- GU 10 light bulb for each lampshade included (5W, Bright Light 3000K, 380 Lumens, 120 Volt).