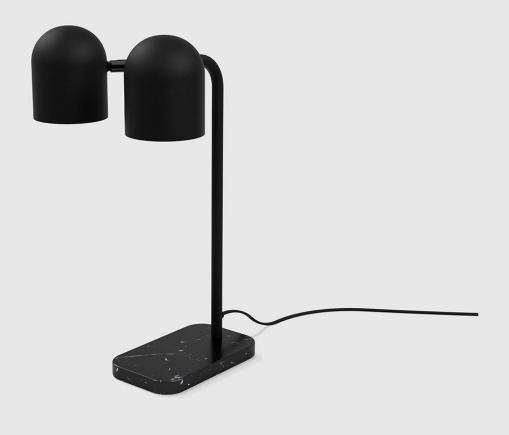

## **Tandem Table Lamp**

Form meets function in the forward-thinking Tandem lighting collection, which combines streamlined industrial aesthetics with a practical ethos, resulting in a simple yet stunning design. A white or black powder-coated finish shines when teamed with thoughtful details, like a coordinating marble base and convenient hand switch. Adjustable lamp heads make it a versatile option for a desk or nightstand that could use a little brilliance.

## **Tandem Table Lamp**

- Mechanism allows each lamp head to rotate and tilt for the perfect lighting position.
- Black lamp is paired with a black marble base.
- White lamp is paired with a white marble base.
- Fabric electrical cord with hand switch (black cord for black colorway, black & white mix cord for white colorway).
- Group large shade with a couple of small hanging shades to create an eye-catching vignette.
- UL Listed.
- GU 10 light bulb for each lampshade included (5W, Bright Light 3000K, 380 Lumens, 120 Volt).